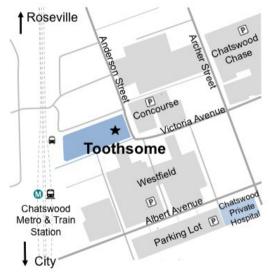

- Parking Onsite, Level Access
- Located On Main Floor, Behind Hospital Reception
- Cone Beam CT

The Hills Private Hospital Suite 8A, 499 Windsor Road, Baulkham Hills 2153 Ph: +61 2 9686 8018

- 3 hr Parking Nearby
- 2 min Walk From Chatswood Metro & Train Station
- Located On Ground Floor Next To Food Court

Lemon Grove Shopping Centre Shop 8, 427-441 Victoria Avenue, Chatswood 2067 Ph: +61 2 9686 8018