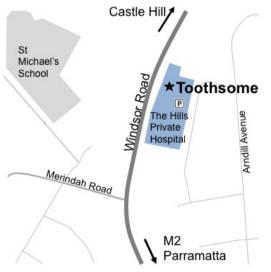

- Parking Onsite, Level Access
- Located On Main Floor, Behind Hospital Reception
- Cone Beam CT

The Hills Private Hospital Suite 8A, 499 Windsor Road, Baulkham Hills 2153 Ph: +61 2 9686 8018

- 3 hr Parking Nearby
- 2 min Walk From Chatswood Metro & Train Station
- Located On Ground Floor Next To Food Court